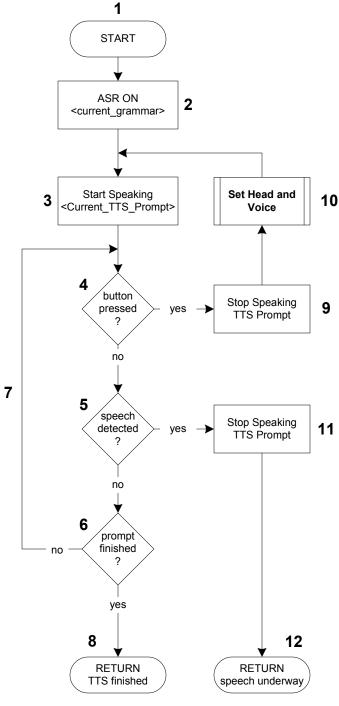

## **B.1 Machine Turn**

Documented by Bruce Balentine, EIG Copyright 2011 CreST. All Rights Reserved.

[CreST-StateMachine-v07.vsd]

Here from:
B. Sentient Interaction

Return to:
B. Sentient Interaction

First Draft:

This Draft:

27 October, 2011