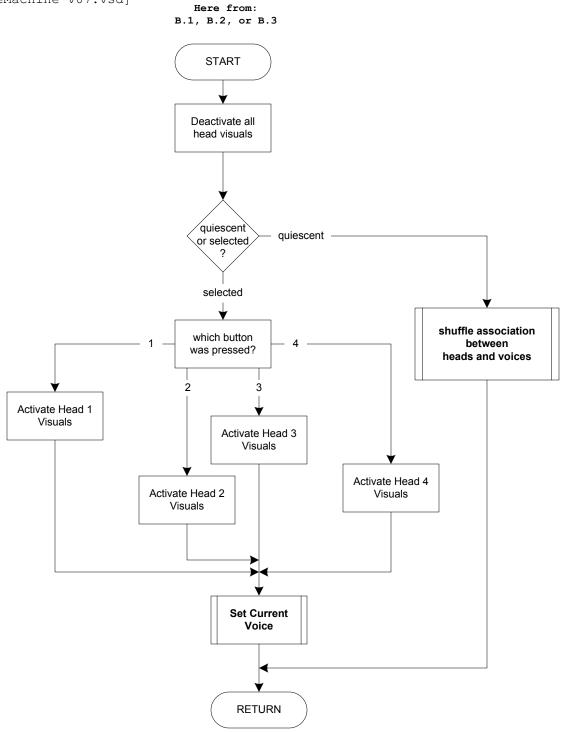

#### **Set Head-Voice**

Documented by Bruce Balentine, EIG Copyright 2011 CreST. All Rights Reserved.

[CreST-StateMachine-v07.vsd]

First Draft:

This Draft:

27 October, 2011

1 December, 2011

Return to calling routine: B.1, B.2, or B.3