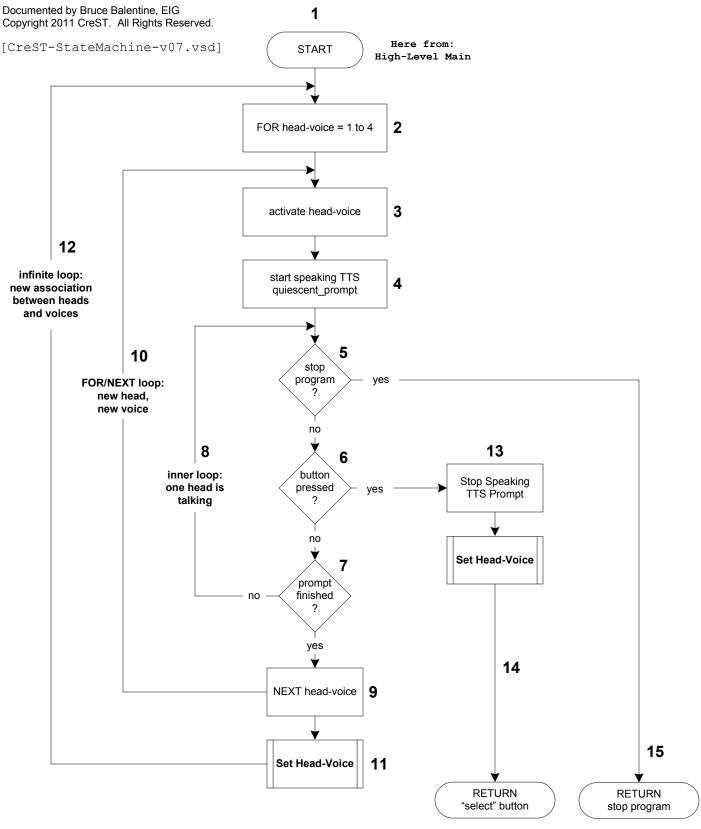

#### A.2 Quiescent State

27 October, 2011

1 December, 2011

First Draft:

This Draft: