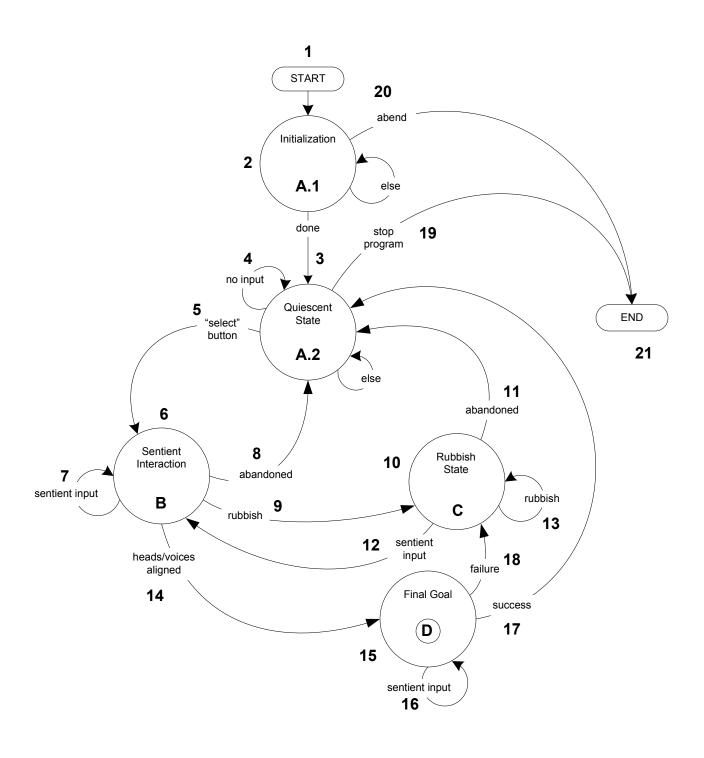

#### A.2 Quiescent State

27 October, 2011

1 December, 2011

First Draft:

This Draft: