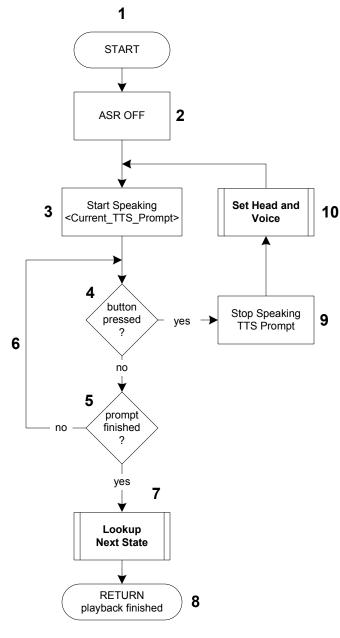

#### **Set Head-Voice**

Documented by Bruce Balentine, EIG Copyright 2011 CreST. All Rights Reserved.

[CreST-StateMachine-v07.vsd]

First Draft:

This Draft:

27 October, 2011

1 December, 2011

Return to calling routine: B.1, B.2, or B.3